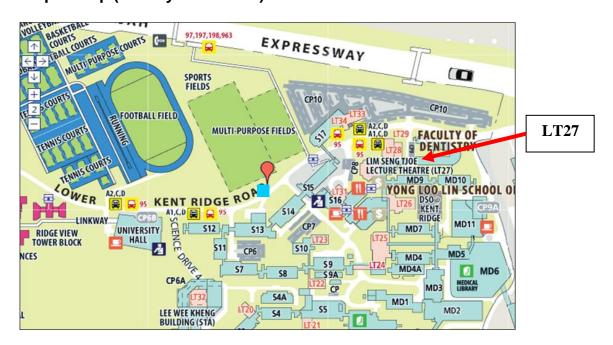

## **NUS Campus Map (Faculty of Science)**

Taken from http://nus.edu.sg/campusmap/

(see map below)

## SChO 2023 Theory Round 2 - Instructions and Namelist of Selected Students

**Date:** 22 November 2023 (Wednesday)

**Time:** 1.30 pm - 4.30 pm (Please report at 1 pm sharp)

**Venue:** National University of Singapore, Faculty of Science, **LT 27** 